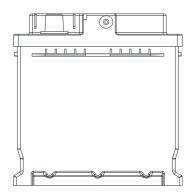

## **TECHNICAL DATA SHEET**

| PERFORMANCE               |       |     | CONTAINER                                                               |                      |        |
|---------------------------|-------|-----|-------------------------------------------------------------------------|----------------------|--------|
| VOLTAGE(V):               | 12    | V   | Group:                                                                  | L5                   | L.GRAY |
| C20(Ah):                  | 95    | Ah  | Hold Down:                                                              | B13                  |        |
| RC(min):                  | 180   | min | Please refer to the catalog or our website for the details of hold down |                      |        |
| CCA(A):                   | 850   | EN  | types of the battery container.                                         |                      |        |
| Vibration:                | V3    |     | COVER                                                                   |                      |        |
| Endurance:                | E4    |     | Type:                                                                   | 6-valved cap         | L.GRAY |
| Water consumption:        | W5    |     | Polarity:                                                               | L                    |        |
| Technology:               | VRLA  |     | Terminals:                                                              | Standard             |        |
| Grid alloy:               | Ca/Ca |     | Filter:                                                                 | 2 Filters both sides |        |
|                           |       |     |                                                                         |                      |        |
|                           |       |     |                                                                         |                      |        |
|                           |       |     |                                                                         |                      |        |
| WEIGHT AND STD. DIMENSION |       |     | HANDLES                                                                 |                      |        |
| Battery weight(kg):       | 26,10 |     | Handles:                                                                | 2 handles            |        |
| Volume acid(l):           | 4,72  |     |                                                                         | REMARK               |        |
| Length(mm):               | 352   |     |                                                                         |                      |        |
| Width(mm):                | 174   |     |                                                                         |                      |        |
| Height(mm):               | 190   |     |                                                                         |                      |        |
| Total Height(mm):         | 190   |     |                                                                         |                      |        |
|                           |       |     |                                                                         |                      |        |
|                           |       |     |                                                                         |                      |        |
|                           |       |     |                                                                         |                      |        |
|                           |       |     |                                                                         |                      |        |
|                           |       |     |                                                                         |                      |        |