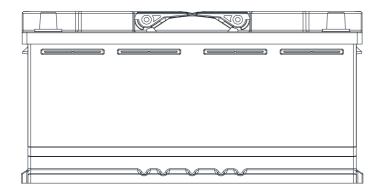

## **TECHNICAL DATA SHEET**

| PERFORMANCE               |       |     | CONTAINER                                                               |                      |        |
|---------------------------|-------|-----|-------------------------------------------------------------------------|----------------------|--------|
| VOLTAGE(V):               | 12    | V   | Group:                                                                  | L5                   | L.GRAY |
| C20(Ah):                  | 95    | Ah  | Hold Down:                                                              | B13                  |        |
| RC(min):                  | 180   | min | Please refer to the catalog or our website for the details of hold down |                      |        |
| CCA(A):                   | 850   | EN  | types of the battery container.                                         |                      |        |
| Vibration:                | V3    |     | COVER                                                                   |                      |        |
| Endurance:                | E4    |     | Type:                                                                   | 6-valved cap         | L.GRAY |
| Water consumption:        | W5    |     | Polarity:                                                               | L                    |        |
| Technology:               | VRLA  |     | Terminals:                                                              | Standard             |        |
| Grid alloy:               | Ca/Ca |     | Filter:                                                                 | 2 Filters both sides |        |
|                           |       |     |                                                                         |                      |        |
|                           |       |     |                                                                         |                      |        |
|                           |       |     |                                                                         |                      |        |
| WEIGHT AND STD. DIMENSION |       |     | HANDLES                                                                 |                      |        |
| Battery weight(kg):       | 26,10 |     | Handles:                                                                | 2 handles            |        |
| Volume acid(l):           | 4,72  |     |                                                                         | REMARK               |        |
| Length(mm):               | 352   |     |                                                                         |                      |        |
| Width(mm):                | 174   |     |                                                                         |                      |        |
| Height(mm):               | 190   |     |                                                                         |                      |        |
| Total Height(mm):         | 190   |     |                                                                         |                      |        |
|                           |       |     |                                                                         |                      |        |
|                           |       |     |                                                                         |                      |        |
|                           |       |     |                                                                         |                      |        |
|                           |       |     |                                                                         |                      |        |
|                           |       |     |                                                                         |                      |        |