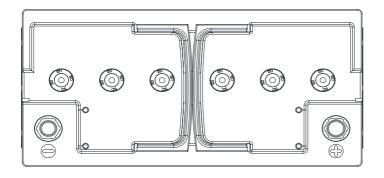

## **TECHNICAL DATA SHEET**

| PERFORMANCE               |       |     | CONTAINER                                                               |                      |        |
|---------------------------|-------|-----|-------------------------------------------------------------------------|----------------------|--------|
| VOLTAGE(V):               | 12    | V   | Group:                                                                  | L5                   | L.GRAY |
| C20(Ah):                  | 95    | Ah  | Hold Down:                                                              | B13                  |        |
| RC(min):                  | 180   | min | Please refer to the catalog or our website for the details of hold down |                      |        |
| CCA(A):                   | 850   | EN  | types of the battery container.                                         |                      |        |
| Vibration:                | V3    |     | COVER                                                                   |                      |        |
| Endurance:                | E4    |     | Type:                                                                   | 6-valved cap         | L.GRAY |
| Water consumption:        | W5    |     | Polarity:                                                               | L                    |        |
| Technology:               | VRLA  |     | Terminals:                                                              | Standard             |        |
| Grid alloy:               | Ca/Ca |     | Filter:                                                                 | 2 Filters both sides |        |
|                           |       |     |                                                                         |                      |        |
|                           |       |     |                                                                         |                      |        |
|                           |       |     |                                                                         |                      |        |
| WEIGHT AND STD. DIMENSION |       |     | HANDLES                                                                 |                      |        |
| Battery weight(kg):       | 26,10 |     | Handles:                                                                | 2 handles            |        |
| Volume acid(l):           | 4,72  |     |                                                                         | REMARK               |        |
| Length(mm):               | 352   |     |                                                                         |                      |        |
| Width(mm):                | 174   |     |                                                                         |                      |        |
| Height(mm):               | 190   |     |                                                                         |                      |        |
| Total Height(mm):         | 190   |     |                                                                         |                      |        |
|                           |       |     |                                                                         |                      |        |
|                           |       |     |                                                                         |                      |        |
|                           |       |     |                                                                         |                      |        |
|                           |       |     |                                                                         |                      |        |
|                           |       |     |                                                                         |                      |        |